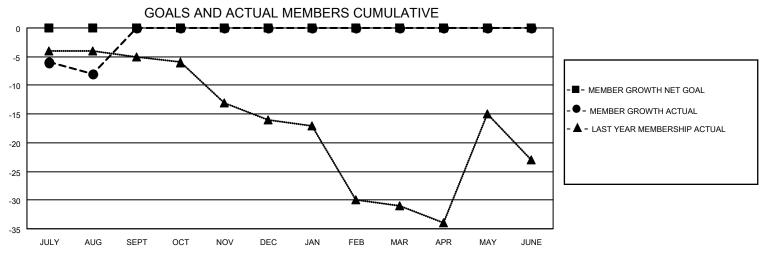

## MONTHLY MEMBERSHIP PROGRESS REPORT

LOCATION POLAND District 121 Results as of: 8/31/2021

| Clubs RESULTS FOR 2021-2022 |   |   |   | Members RESULTS FOR 2021-2022 |   |   |   |
|-----------------------------|---|---|---|-------------------------------|---|---|---|
|                             |   |   |   |                               |   |   |   |
| JULY/AUG/SEPT               | 0 | 0 | 0 | JULY/AUG/SEPT                 | 0 | 0 | 8 |
| OCT/NOV/DEC                 | 0 | 0 | 0 | OCT/NOV/DEC                   | 0 | 0 | 0 |
| JAN/FEB/MAR                 | 0 | 0 | 0 | JAN/FEB/MAR                   | 0 | 0 | 0 |
| APR/MAY/JUNE                | 0 | 0 | 0 | APR/MAY/JUNE                  | 0 | 0 | 0 |

## GOALS AND ACTUAL NEW CLUBS CUMULATIVE

| DROPPED CLUBS: 0 |   | 0 CLUBS OF 54 ADDED 1 OR<br>MORE NEW MEMBERS | GENDER DISTRIBUTION          |              |  |
|------------------|---|----------------------------------------------|------------------------------|--------------|--|
|                  |   | MORE NEW MEMBERS                             | MALE                         | 575 (58.85%) |  |
|                  |   |                                              | FEMALE                       | 402 (41.15%) |  |
| DROPPED MEMBERS  |   |                                              | NON BINARY                   | 0 (0.00%)    |  |
|                  |   |                                              | PREFER NOT TO ANSWER         | 0 (0.00%)    |  |
| DECEASED         | 1 |                                              |                              |              |  |
| CLUB CANCELLED   | 0 | CLICK HERE FOR CUMULATIVE                    | TOTAL FAMILY UNIT MEMBERS 73 |              |  |
| OTHER            | 7 | MEMBERSHIP DATA                              |                              |              |  |
| TOTAL            | 8 |                                              | FAMILY MEMBERS PAYING HAI    | _F DUES 37   |  |
|                  |   |                                              |                              |              |  |